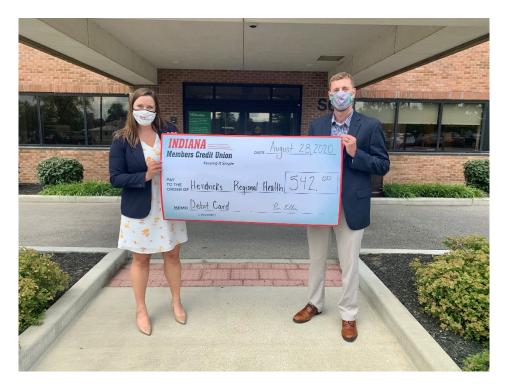

## INDIANA MEMBERS CREDIT UNION CONTRIBUTES \$542 TO HENDRICKS REGIONAL HEALTH FOUNDATION

(Indianapolis, IN, September 4, 2020) Indiana Members Credit Union (IMCU) recently presented a check for \$542 to Hendricks Regional Health Foundation as part of an ongoing debit card giveback program. The partnership allows members to show their support of the independent nonprofit hospital by signing up for a Hendricks Regional Health debit card. Every time the card is used as a signature based transaction, Hendricks Regional Health Foundation benefits. The more cards that are in use, the larger the contribution. Since beginning the program in 2017, Hendricks Regional Health Foundation has earned \$3,187 through this IMCU giveback program.

Abbi Voegel, Business Development Officer, IMCU, presented the check to, Adam Scott, Executive Director, Hendricks Regional Health Foundation, on Friday, August 28, 2020.

The card is available for issue to members at IMCU's three convenient full-service branches in Hendricks County, as well as IMCU's other 28 locations. The Hendricks Regional Health debit card is free to members with IMCU's free checking account and can be issued immediately via IMCU's Instant Issue program, which allows members to receive their debit card on the spot. To support Hendricks Regional Health Foundation with an IMCU debit card, those interested should visit an IMCU branch or imcu.com for details.

-more-

Keeping It Simple

імси.сом

\*Pictured left to right: Abbi Voegel, Business Development Officer, IMCU, and Adam Scott, Executive Director, Hendricks Regional Health Foundation.

\*Pictured is the Indiana Members Credit Union, Hendricks Regional Health debit card.