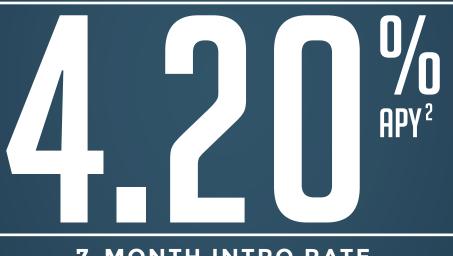

## GIVE YOUR SAVINGS A BOOST.

## 7-MONTH INTRO RATE

Grow your money with a premium rate • Flexibility to access your funds

<sup>1</sup>Membership savings account required. Dividends are compounded monthly and credited on the last day of every month. \$50 minimum deposit and opening balance required. Promotional rate is paid only if balance is \$15,000 or more. If balance is less than \$15,000, the rate paid will be equal to the savings rate. New funds only, transfer restrictions apply. Available only on consumer accounts. <sup>2</sup>APY = Annual Percentage Yield. APY is accurate as of 10.1.2024. If the balance falls below \$15,000, the rate paid will be equal to the savings rate, 0.30%APY, as of 4.15.2024. Fees may reduce earnings. After the 7 month promo period (effective 7 months after High Yield Money Market opening date), the account will convert to a money market account and be subject to balance, rate and terms associated with the money market account. Offer may be discontinued at any time.