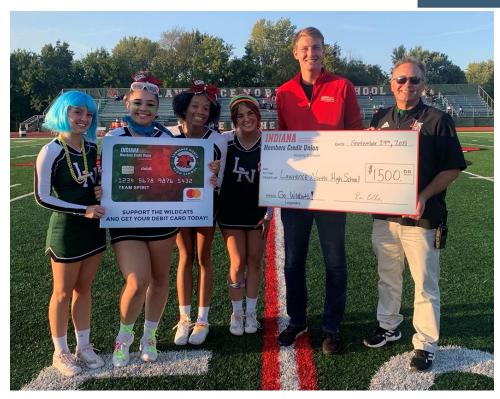

## INDIANA MEMBERS CREDIT UNION CONTRIBUTES \$1,500 TO LAWRENCE NORTH HIGH SCHOOL

(Indianapolis, IN, October 26, 2021) Indiana Members Credit Union (IMCU) recently presented a check for \$1,500 to Lawrence North High School as part of an ongoing school spirit debit card program. The partnership allows Lawrence North fans the opportunity to show their school spirit and support the athletic program by signing up for a Wildcats themed debit card. Every time the card is used as a signature based transaction, Lawrence North athletics benefits. The more cards that are in use, the larger the contribution. Since beginning the program in 2014, Lawrence North High School has earned \$5,453 through this IMCU giveback program.

James Abbett, Business Development Officer, IMCU, presented the check to Michael Penrose, Athletic Director, Lawrence North High School, at the boys varsity football game on Friday, September 24, 2021.

-more-

Keeping It Simple

імси.сом

\*Pictured left to right: Members of the Lawrence North High School Varsity Fall Cheerleading Squad, James Abbett, Business Development Officer, IMCU, and Michael Penrose, Athletic Director, Lawrence North High School.