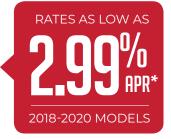

## **AUTO LOAN RATES NOW EVEN LOWER!**

Auto Loans: New purchase or refinance. Get pre-approved with us and save! Visit any IMCU branch or **APPLY NOW** 

STAY INFORMED! JOIN US ON FACEBOOK AND TWITTER

FOLLOW OUR BLOG AT indianamemberscreditunion.wordpress.com