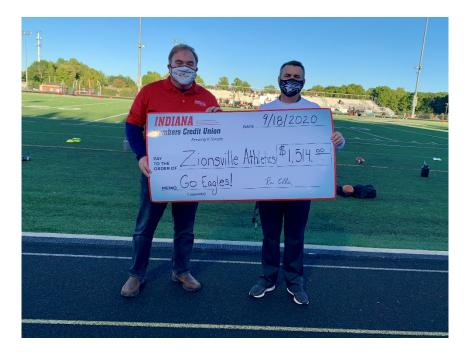

## INDIANA MEMBERS CREDIT UNION CONTRIBUTES \$1,514 TO ZIONSVILLE COMMUNITY SCHOOLS

(Indianapolis, IN, October 20, 2020) Indiana Members Credit Union (IMCU) recently presented a check for \$1,514 to Zionsville Community High School Athletics as part of an ongoing school spirit debit card program. The partnership allows Zionsville fans the opportunity to show their school spirit and support the athletic program by signing up for a Zionsville Eagles themed debit card. Every time the card is used as a signature based transaction, Zionsville athletics benefits. The more cards that are in use, the larger the contribution. Since beginning the program in 2013, Zionsville High School has earned \$12,819.40 through this IMCU giveback program.

Kevin Jones, IMCU Zionsville Branch Manager, presented the check to Greg Schellhase, Athletic Director, Zionsville Community High School, at the boys varsity football game on Friday, September 18, 2020.

-more-

імси.сом

\*Pictured left to right: Kevin Jones, IMCU Zionsville Branch Manager, and Greg Schellhase, Athletic Director, Zionsville Community High School.

\*Pictured is the Indiana Members Credit Union, Zionsville Eagles debit card.