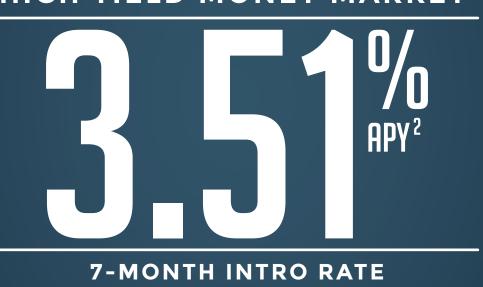

## GIVE YOUR SAVINGS A BOOST.

Grow your money with a premium rate • Flexibility to access your funds

<sup>1</sup>Membership savings account required. Dividends are compounded monthly and credited on the last day of every month. Dividend Rate 3.45%. \$50 minimum deposit and opening balance required. Promotional rate is paid only if balance is \$15,000 or more. If balance is less than \$15,000, the rate paid will be equal to the savings rate. New funds only, transfer restrictions apply. Available only on consumer accounts. <sup>2</sup>APY = Annual Percentage Yield. APY is accurate as of 05.01.2025. If the balance falls below \$15,000, the rate paid will be equal to the savings rate, according to the tier rate structure, as of 05.01.2025. Fees may reduce earnings. After the 7 month promo period (effective 7 months after High Yield Money Market opening date), the account will convert to a money market account and be subject to balance, rate and terms associated with the money market account. Offer may be discontinued at any time.