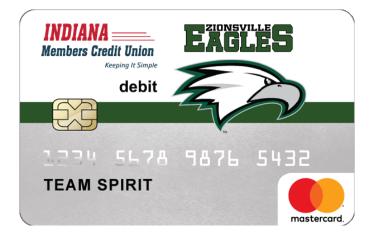

## INDIANA MEMBERS CREDIT UNION CONTRIBUTES \$1,268 TO ZIONSVILLE COMMUNITY SCHOOLS

(Indianapolis, IN, September 30, 2021) Indiana Members Credit Union (IMCU) recently presented a check for \$1,268 to Zionsville Community High School Athletics as part of an ongoing school spirit debit card program. The partnership allows Zionsville fans the opportunity to show their school spirit and support the athletic program by signing up for a Zionsville Eagles themed debit card. Every time the card is used as a signature based transaction, Zionsville athletics benefits. The more cards that are in use, the larger the contribution. Since beginning the program in 2013, Zionsville High School has earned \$13,817 through this IMCU giveback program.

The card is available for issue to members at the IMCU Zionsville Branch, 6702 Whitestown Parkway, as well as IMCU's other 32 Indiana locations. The IMCU Zionsville Eagles debit card is free to members with IMCU's free checking account and can be issued immediately through IMCU's Instant Issue program, which allows members to receive their debit card on the spot. Help support Zionsville Community High School Athletics and visit the IMCU Zionsville branch or imcu.com for details!

-more-

Keeping It Simple

\*Pictured left to right: Kevin Jones, IMCU Zionsville Branch Manager, and Greg Schellhase, Athletic Director, Zionsville Community High School.

\*Pictured is the Indiana Members Credit Union, Zionsville Eagles debit card.