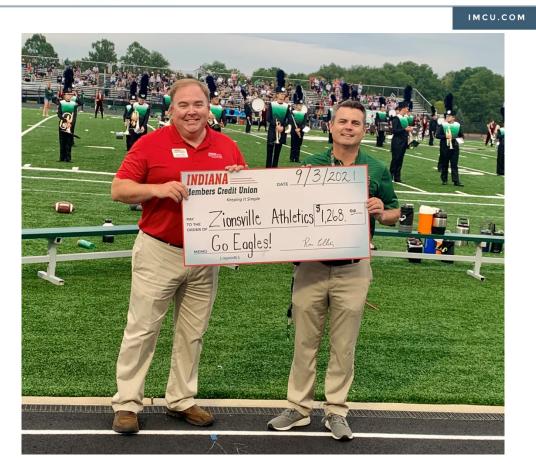

## INDIANA MEMBERS CREDIT UNION CONTRIBUTES \$1,268 TO ZIONSVILLE COMMUNITY SCHOOLS

(Indianapolis, IN, September 30, 2021) Indiana Members Credit Union (IMCU) recently presented a check for \$1,268 to Zionsville Community High School Athletics as part of an ongoing school spirit debit card program. The partnership allows Zionsville fans the opportunity to show their school spirit and support the athletic program by signing up for a Zionsville Eagles themed debit card. Every time the card is used as a signature based transaction, Zionsville athletics benefits. The more cards that are in use, the larger the contribution. Since beginning the program in 2013, Zionsville High School has earned \$13,817 through this IMCU giveback program.

Kevin Jones, IMCU Zionsville Branch Manager, presented the check to Greg Schellhase, Athletic Director, Zionsville Community High School, at the boys varsity football game on Friday, September 3, 2021.

-more-

Keeping It Simple

\*Pictured left to right: Kevin Jones, IMCU Zionsville Branch Manager, and Greg Schellhase, Athletic Director, Zionsville Community High School.

\*Pictured is the Indiana Members Credit Union, Zionsville Eagles debit card.