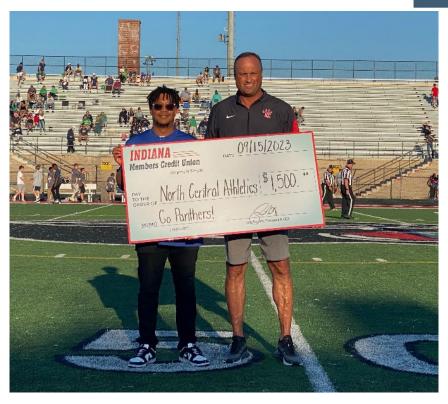

George Bible, College Park Branch Manager, Indiana Members Credit Union, presented the check to, Andy Elkins, Athletic Director, North Central High School, at the boys varsity football game on Friday, September 15, 2023.

-more-

Keeping It Simple

імси.сом

\*Pictured left to right: George Bible, College Park Branch Manager, Indiana Members Credit Union and Andy Elkins, Athletic Director, North Central High School.

\*Pictured is the Indiana Members Credit Union, North Central Panther debit card.