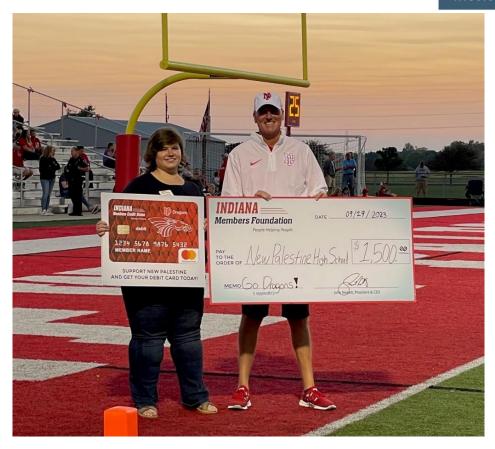

## INDIANA MEMBERS CREDIT UNION CONTRIBUTES \$1,500 TO NEW PALESTINE HIGH SCHOOL

(Indianapolis, IN, October 27, 2023) Indiana Members Credit Union (IMCU) recently presented a check for \$1,500 to New Palestine Schools as part of an ongoing school spirit debit card program and sponsorship. The partnership allows New Palestine fans the opportunity to show their school spirit and support the athletic program by signing up for a New Palestine Dragons themed debit card. Every time the card is used as a signature based transaction, New Palestine athletics benefits. The more cards that are in use, the larger the contribution. Since beginning the program in 2018, New Palestine High School has earned \$7,500 through this IMCU giveback program.

Stephanie Wade, Eastside Branch Manager, IMCU, presented the check to Brian Murphy, Athletic Director, New Palestine High School, at the boys varsity football game on Friday, September 29, 2023.

The card is available for issue to members at the IMCU Eastside Branch, 95 S. Mitthoeffer Rd., as well as IMCU's other 31 Central Indiana locations. The IMCU New Palestine debit card is free to members with IMCU's free checking account and can be issued immediately through IMCU's Instant Issue program, which allows members to receive their debit card on the spot. Help support New Palestine Schools and visit the IMCU Eastside branch or imcu.com for details!

-more-

Keeping It Simple

ІМСИ.СОМ

\*Pictured left to right: Stephanie Wade, Eastside Branch Manager, IMCU, and Brian Murphy, Athletic Director, New Palestine High School.

\*Pictured is the Indiana Members Credit Union, New Palestine Dragons debit card.