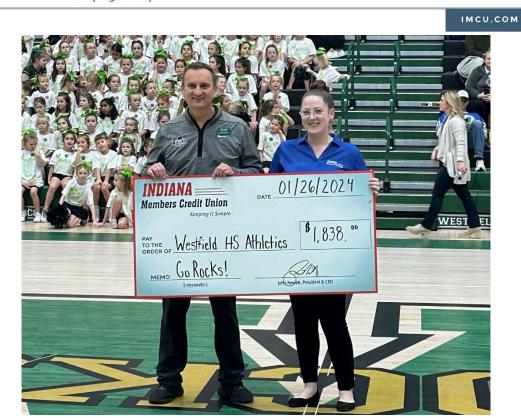

Lindsey Coe, Branch Manager, IMCU Westfield Branch, presented the check to Andy Tebbe, Athletic Director, Westfield High School, at the boys varsity basketball game on Friday, January 26, 2024.

The card is available for issue to members at the IMCU Westfield Branch, 4005 Westfield Rd., as well as IMCU's other 30 Indiana locations. The IMCU Westfield Rocks debit card is free to members with IMCU's free checking account and can be issued immediately through IMCU's Instant Issue program, which allows members to receive their debit card on the spot. Help support Westfield High School and visit the IMCU Westfield Branch or imcu.com for details!

-more-

Keeping It Simple

\*Pictured left to right: Andy Tebbe, Athletic Director, Westfield High School and Lindsey Coe, Branch Manager, IMCU Westfield Branch.

\*Pictured is the Indiana Members Credit Union, Westfield Rocks debit card.